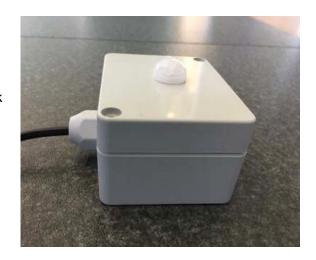

## **Product features**

- Enhanced distance for luminaire installations
- Wireless communication with gateway via star Network
- PIR failure detection
- Power consumption monitoring

| Electrical characteristics            |                                                                                            |
|---------------------------------------|--------------------------------------------------------------------------------------------|
| Operating voltage                     | 100 - 240 V, 50 - 60 Hz                                                                    |
| Max load                              | 300W                                                                                       |
| Power consumption of the control unit | 1.5W                                                                                       |
| Dimming control output                | 0/1 - 10 V                                                                                 |
| Mechanical characteristics            |                                                                                            |
| Dimensions                            | 80x160x60 mm                                                                               |
| Weight                                | 280g                                                                                       |
| Optical characteristics               |                                                                                            |
| Operating temperature                 | -40°C to +80°C                                                                             |
| Operating conditions                  |                                                                                            |
| Operating temperature                 | -40°C to +80°C                                                                             |
| Communication interfaces              |                                                                                            |
| Communication with gateway            | Lora, IEEE802.15.4g standard based radio, operating at 433/868 MHz up to 290kbps data rate |
| Network security                      | AES-256                                                                                    |
| Standard compliance                   |                                                                                            |
| Outdoor rating standards              | IP67                                                                                       |